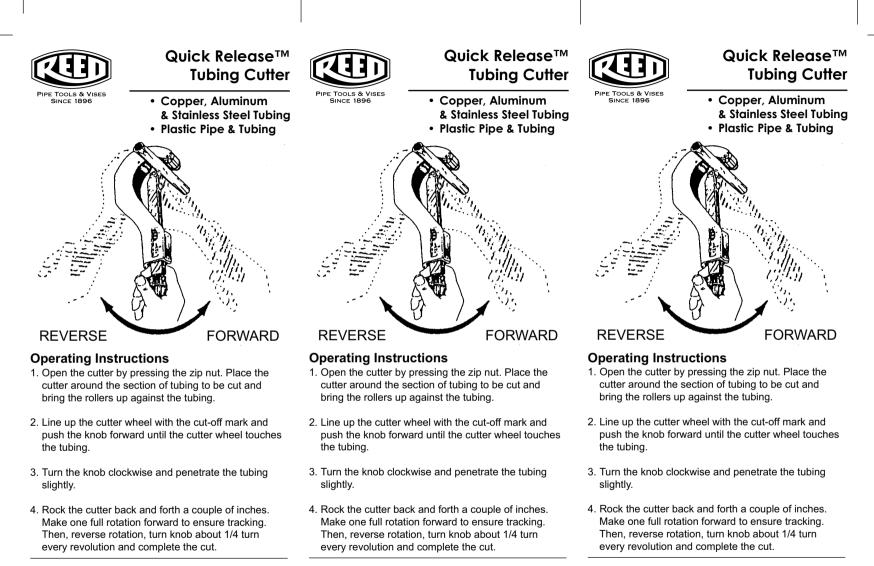

## Cutter Wheel Selection Chart

| Cutter | Copper<br>Aluminum,<br>Brass, Steel<br>Tubing | Stainless<br>Steel<br>Tubing | PE,PB<br>PP, ABS | PVC    | Heavy<br>Wall<br>Plastics |
|--------|-----------------------------------------------|------------------------------|------------------|--------|---------------------------|
| TC1Q   | 0                                             | OSS                          | OP2              | 1-2PVC | 1-2PVC                    |
| TC1.6Q | 0                                             | OSS                          | OP2              | 1-2PVC | 1-2PVC                    |
| TC2Q   | 0                                             | OSS                          | OP2              | 1-2PVC | 1-2PVC                    |
| TC3Q   | 30-40                                         | 30-40SS                      | 30-40P           | 3-6PVC | 6QP                       |
| TC4Q   | 30-40                                         | 30-40SS                      | 30-40P           | 3-6PVC | 6QP                       |
| TC5Q   | 30-40                                         | 30-40SS                      | 30-40P           | 3-6PVC | 6QP                       |
| TC6Q   | 30-40                                         | 30-40SS                      | 30-40P           | 3-6PVC | 6QP                       |
| TC8Q   | N/A                                           | N/A                          | 80P              | 680PVC | 680PVC                    |

#### Notes:

1.For less burr, use more gradual feed.

- 2. For long wheel life, avoid side pressure and feeding wheel into pipe too fast.
- 3.For cutting 6 48" (150-1300mm) pipe with air (pneumatic) power, consider REED Universal Pipe Cutters.